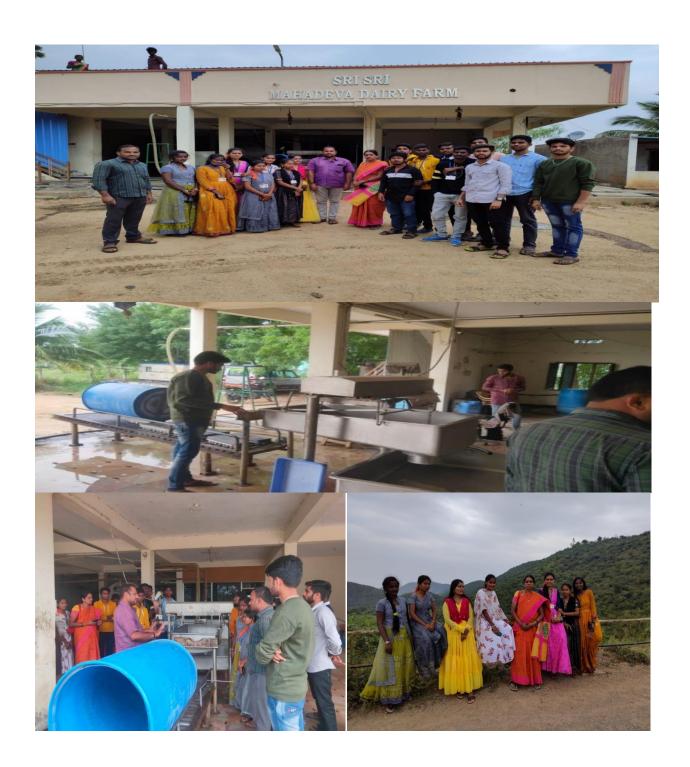

## FIELD TRIP TO DODDLA DAIRY AT BADVEL 09-12-22

As part of academics final year are taken to field trip to Dodla dairy and chilling station at Badvel and fish ponds at B.Mattam. Students had a gained knowledge in milk processing, packing, transport and chilling of milk.

## పాడి పలిశ్రమపై విద్యార్థులకు అవగాహన

పోరుమామిళ్ల, డిసెంబరు 10 :విద్యార్థులకు విద్యతో పాటు పాడి పరిశ్రమల ఏర్పాటు వాటి వల్ల కలిగే లాభాలపై ప్రభుత్వ డిగ్రీ కళాశాల విద్యార్థులకు డాక్టర్ నరేష్ జువాలజీ లెక్చరర్ సరిత ఆధ్వర్యంలో ఫీల్డ్ పై అవగాహన కల్పించారు. పోరుమామిళ్ల ప్రభుత్వ డిగ్రీక ళాశాల జువాలజీ విద్యార్థినీ విద్యార్థులకు బ ద్వేలు పాంతంలోని నందిపల్లె వద్ద ఏర్పాటు చేసిన డెయిరీపై సాంకేతికంగా అవగాహన కార్యక్రమం నిర్వహించారు. ఈ సందర్భంగా ట్రిస్సిపాల్ మాట్లాడుతూ విద్యార్థులను ఫీల్డ్ కు తీసుకెళ్లి అక్కడ వారికి అవగాహన కల్పించినట్లు తెలిపారు.