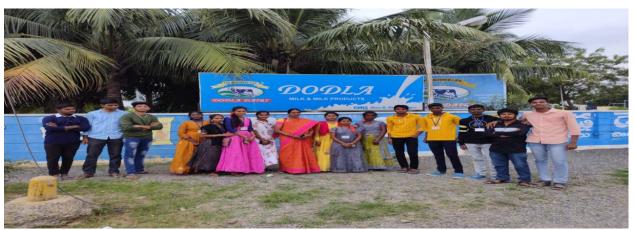

## FIELD TRIP TO DODDLA DAIRY AT BADVEL 09-12-22

As part of academics final year are taken to field trip to Dodla dairy and chilling station at Badvel and fish ponds at B.Mattam. Students had a gained knowledge in milk processing, packing, transport and chilling of milk.

## పాడి పలిశ్రమపై విద్యార్థులకు అవగాహన

పోరుమామిళ్ల, డిసెంబరు 10 :విద్యార్థులకు విద్యతో పాటు పాడి పరిశ్రమల ఏర్పాటు వాటి వల్ల కలిగే లాభాలపై ప్రభుత్వ డిగ్రీ కళాశాల విద్యార్థులకు డాక్టర్ నరేష్ జువాలజీ లెక్చరర్ సరిత ఆధ్వర్యంలో ఫీల్డ్ పై అవగాహన కల్పించారు. పోరుమామిళ్ల ప్రభుత్వ డిగ్రీక ళాశాల జువాలజీ విద్యార్థినీ విద్యార్థులకు బ ద్వేలు పాంతంలోని నందిపల్లె వద్ద ఏర్పాటు చేసిన డెయిరీపై సాంకేతికంగా అవగాహన కార్యక్రమం నిర్వహించారు. ఈ సందర్భంగా ట్రిస్సిపాల్ మాట్లాడుతూ విద్యార్థులను ఫీల్డ్ కు తీసుకెళ్లి అక్కడ వారికి అవగాహన కల్పించినట్లు తెలిపారు.