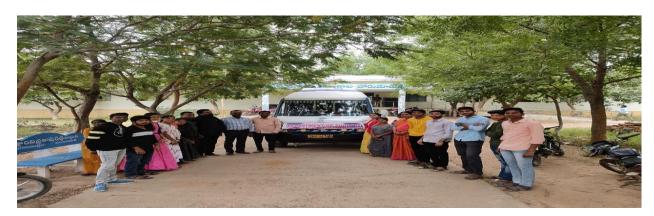

## FIELD TRIP TO DODDLA DAIRY AT BADVEL 09-12-22

As part of academics final year are taken to field trip to Dodla dairy and chilling station at Badvel and fish ponds at B.Mattam. Students had a gained knowledge in milk processing, packing, transport and chilling of milk.

## పాడి పలిశ్రమపై విద్యార్థులకు అవగాహన

పోరుమామిళ్ల, డిసెంబరు 10 :విద్యార్థులకు విద్యతో పాటు పాడి పరిశ్రమల ఏర్పాటు వాటి వల్ల కలిగే లాభాలపై ప్రభుత్వ డిగ్రీ కళాశాల విద్యార్థులకు డాక్టర్ నరేష్ జువాలజీ లెక్చరర్ సరిత ఆధ్వర్యంలో ఫీల్డ్ పై అవగాహన కల్పించారు. పోరుమామిళ్ల ప్రభుత్వ డిగ్రీక ళాశాల జువాలజీ విద్యార్థినీ విద్యార్థులకు బ ద్వేలు పాంతంలోని నందిపల్లె వద్ద ఏర్పాటు చేసిన డెయిరీపై సాంకేతికంగా అవగాహన కార్యక్రమం నిర్వహించారు. ఈ సందర్భంగా ట్రిస్సిపాల్ మాట్లాడుతూ విద్యార్థులను ఫీల్డ్ కు తీసుకెళ్లి అక్కడ వారికి అవగాహన కల్పించినట్లు తెలిపారు.